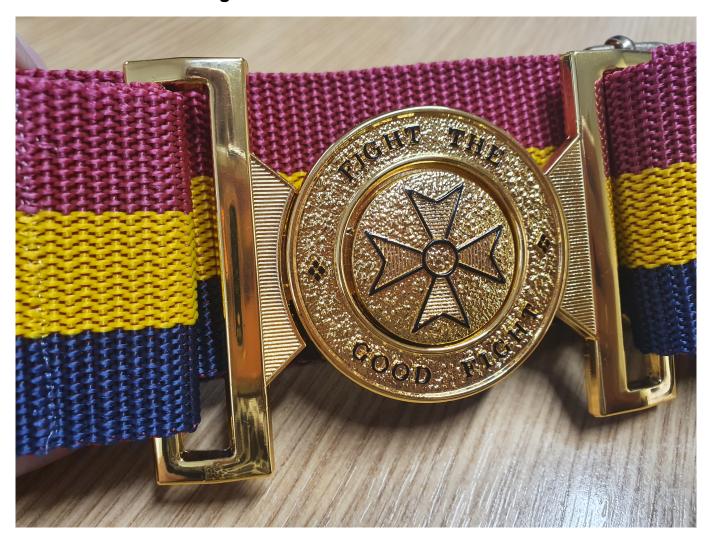

## Tri Colour Belt with Brigade buckle - Medium 26"-37"

Medium Tri colour belt with Brigade Belt Buckle

Rating: Not Rated Yet **Price**Sales price £13.39

Ask a question about this product

Description

## Size Medium

Tri colour belt with Brigade buckle.

1 / 2

Fits Waist sizes 26"-37" (Please measure your actual waist where the belt will sit rather than rely on the size waist trousers you wear from store bought items)