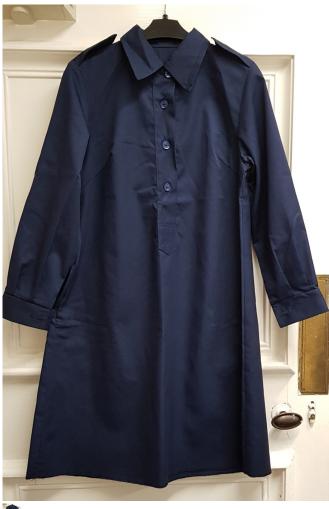

## **Navy Dress Made to Measure (FD1)**

Rating: Not Rated Yet **Price**Sales price £22.00

Ask a question about this product

## Description

Navy Dress Made to measure.

Before production can commence we require the individual's measurements. This item is only refundable if there is a problem with the manufacturing of the garment. It is your responsibility to provide the correct information.