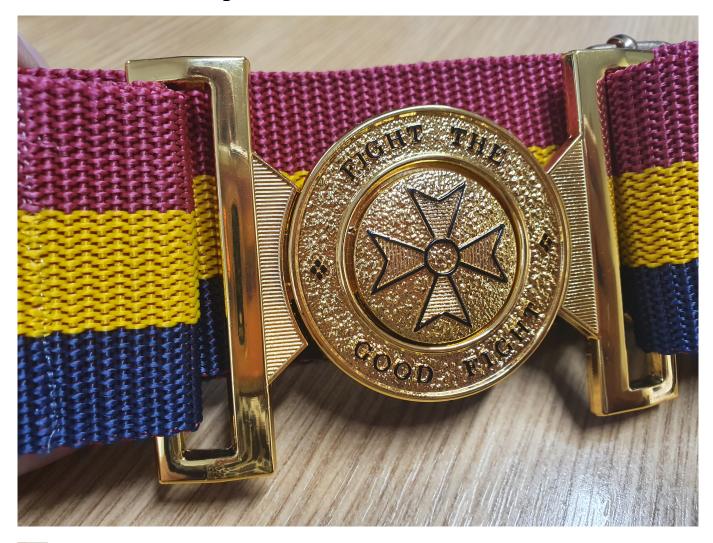

Tri Colour Belt with Brigade buckle - Medium 26"-37"

Medium Tri colour belt with Brigade Belt Buckle

Rating: Not Rated Yet **Price** Sales price £13.34

Ask a question about this product

Description

Size Medium

Tri colour belt with Brigade buckle.

Fits Waist sizes 26"-37" (Please measure your actual waist where the belt will sit rather than rely on the size waist trousers you wear from store bought items)

The Belt should be worn where it does not show the slider bar. The slider bar should be positioned so it sits at the side or behind. If you can not do this with this size once you have it on please go to the next size up.