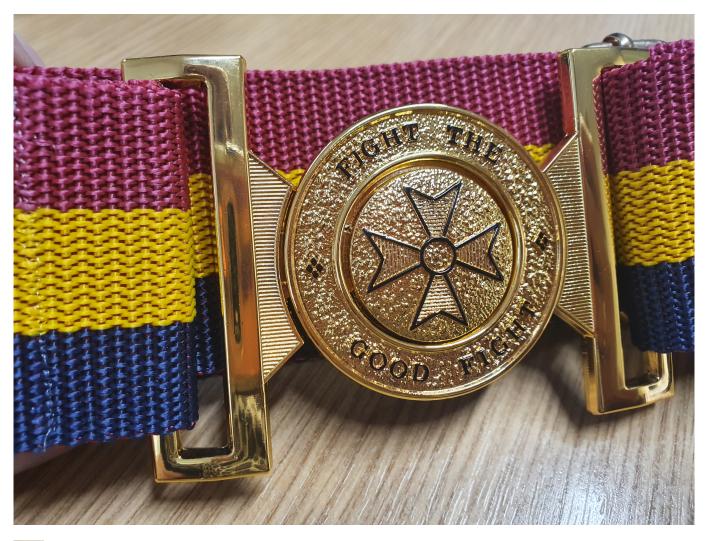

Tri Colour Belt with Brigade buckle - Extra Large Made to order please add your waist measurement in the notes section

Extra Large Tri colour belt with Brigade Belt Buckle

Rating: Not Rated Yet **Price** Sales price £12.50

Ask a question about this product

Description

Size Extra Large

Tri colour belt with Brigade buckle.

Fits Waist sizes 51" + (Please measure your actual waist where the belt will sit rather than rely on the size waist trousers you wear from store bought items)

The Belt should be worn where it does not show the slider bar. The slider bar should be positioned so it sits at the side or behind. If you can not do this with this size once you have it on please go to the next size up.