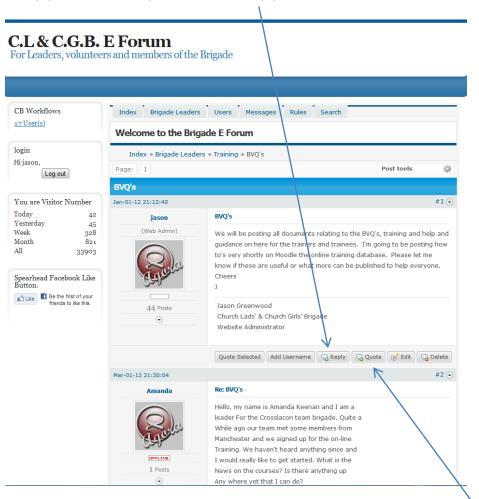

To access either of these forums click on the title i.e Training as above

The following screen appears to access the training forum and will display the topics within that forum. In training we have BVQ's as below.

To access the topic click on topic name to reveal the discussion below:

This shows the discussion.

To reply to a discussion you should click Reply

If you wish to quote the previous person and write your response click on "Quote"